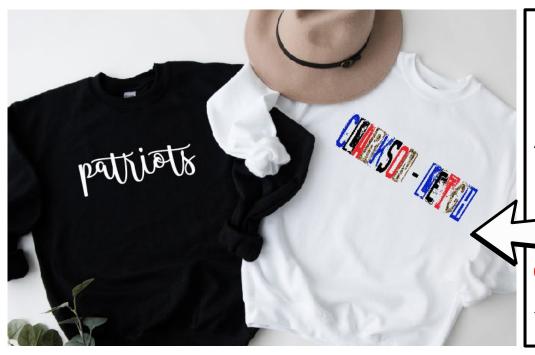

#### **SWEATSHIRTS**

### GILDAN SOFTSTYLE

Adult S-3XL\* > \$27

\*\*Add \$2 for sizes
1 2XL and 3XL

GILDAN 50/50 BLEND

Youth S-XL > \$18

Orders Due: Friday, August 5th

NAME: