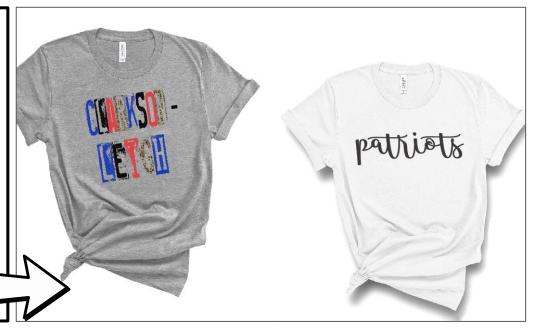

#### **TEES**

#### **BELLA CANVAS**

Adult S-3XL\* > \$22 Youth S-XL > \$15

\*\*Add \$2 for sizes 2XL and 3XL