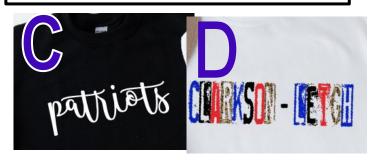

# Friday, August 5th

TEES (A / B) BELLA CANVAS

Adult: \$22\* // Youth: \$15

\*\*Add \$2 for sizes 2XL +

SWEATSHIRTS (C / D)
GILDAN SOFTSTYLE (adult)
GILDAN 50/50 BLEND (youth)

Adult: \$27\* // Youth: \$18
\*\*Add \$2 for sizes 2XL +